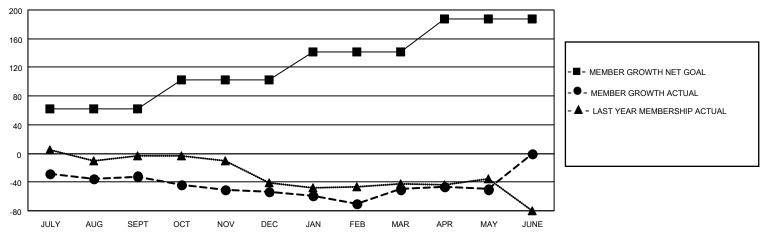

#### GOALS AND ACTUAL MEMBERS CUMULATIVE

| DROPPED CLUBS: 4 |     | 40 CLUBS OF 80 ADDED 1 OR<br>MORE NEW MEMBERS | GENDER DISTRIBUTION             |                                |  |
|------------------|-----|-----------------------------------------------|---------------------------------|--------------------------------|--|
|                  |     | INORE NEW MEMBERS                             | MALE<br>FEMALE                  | 1,103 (64.69%)<br>601 (35.25%) |  |
| DROPPED MEMBERS  |     |                                               | NON BINARY PREFER NOT TO ANSWER | 0 (0.00%)                      |  |
| DECEASED         | 30  |                                               | THE EKNOT TO ANOWER             | 1 (0.0070)                     |  |
| CLUB CANCELLED   | 6   | CLICK HERE FOR CUMULATIVE                     | TOTAL FAMILY UNIT MEMBERS       | 379                            |  |
| OTHER            | 136 | MEMBERSHIP DATA                               |                                 |                                |  |
| TOTAL            | 172 |                                               | FAMILY MEMBERS PAYING HA        | LF DUES 195                    |  |
|                  |     |                                               |                                 |                                |  |